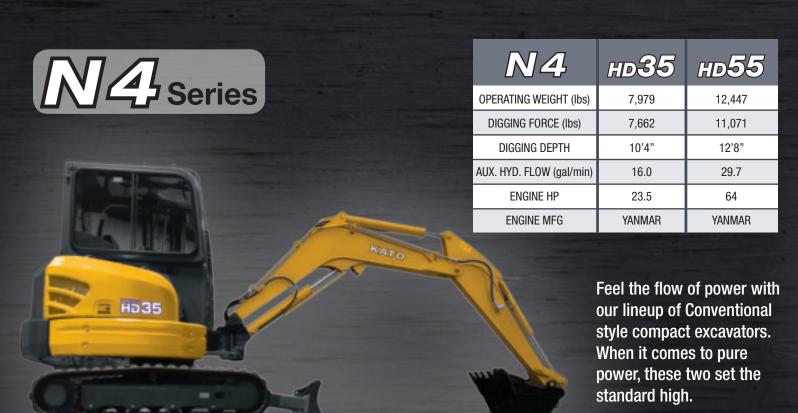

V4 Series

The most effecient combination as the Strength of KATO meets the maneuverability of a zero tail swing machine.

| V4                       | но17   | нд25   | нд30   | нд35   | но55   | нд60   | нд85   |
|--------------------------|--------|--------|--------|--------|--------|--------|--------|
| OPERATING WEIGHT (lbs)   | 3,524  | 6,175  | 7,100  | 8,100  | 11,800 | 12,128 | 18,773 |
| DIGGING FORCE (lbs)      | 5,447  | 5,698  | 7,180  | 7,688  | 10,850 | 12,100 | 14,730 |
| DIGGING DEPTH            | 7'0"   | 8'3"   | 9'10"  | 11'1"  | 12'7"  | 13'3"  | 15'1"  |
| AUX. HYD. FLOW (gal/min) | 7.7    | 9.5    | 15.0   | 16.0   | 16.0   | 16.0   | 20.0   |
| ENGINE HP                | 14     | 23.6   | 23.5   | 23.5   | 44.5   | 44.5   | 60     |
| ENGINE MFG               | YANMAR | KUBOTA | YANMAR | YANMAR | KUBOTA | KUBOTA | YANMAR |