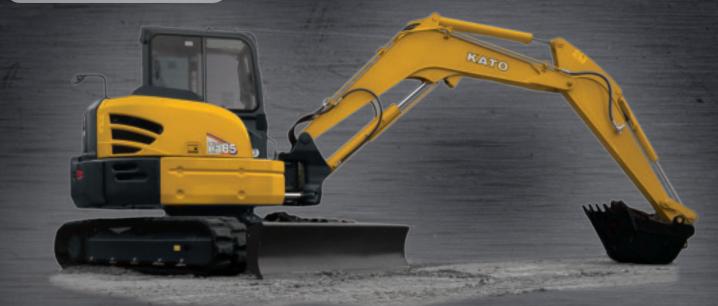

V4 Series

The most effecient combination as the Strength of KATO meets the maneuverability of a zero tail swing machine.

| V4                       | но17   | нд25   | нд30   | нд35   | но55   | нд60   | нд85   |
|--------------------------|--------|--------|--------|--------|--------|--------|--------|
| OPERATING WEIGHT (lbs)   | 3,524  | 6,175  | 7,100  | 8,100  | 11,800 | 12,128 | 18,773 |
| DIGGING FORCE (lbs)      | 5,447  | 5,698  | 7,180  | 7,688  | 10,850 | 12,100 | 14,730 |
| DIGGING DEPTH            | 7'0"   | 8'3"   | 9'10"  | 11'1"  | 12'7"  | 13'3"  | 15'1"  |
| AUX. HYD. FLOW (gal/min) | 7.7    | 9.5    | 15.0   | 16.0   | 16.0   | 16.0   | 20.0   |
| ENGINE HP                | 14     | 23.6   | 23.5   | 23.5   | 44.5   | 44.5   | 60     |
| ENGINE MFG               | YANMAR | KUBOTA | YANMAR | YANMAR | KUBOTA | KUBOTA | YANMAR |