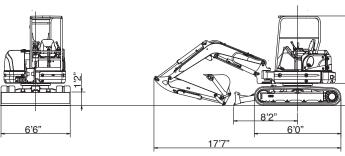

D-STANDARD SAFETY**

• ROPS/TOPS Compliance Operator Cab and Canopy

- ROPS/TOPS Canopy (std.)
- ROPS/ TOPS Cab (opt.)
- FOPS Cab (opt.)

#### **ERROR-PREVENTION**

- All-lever lock
- Neutral engine-start
- · Auto-parking brake in swing & traction motors





# LOW FUEL CONSUMPTION

## **24%** FUEL SAVINGS

From the New Auto Idle and Eco Mode Features. \*In comparison with our former model



• Right hand cover





High Performance EVOLUTION

**HIGH POWER DIGGING AND QUICK RESPONSE** 

• Digging force increased by 10% \*In comparison with our former model • Quickly responsive 4-pump system

**EASY MAINTENANCE** 

Large covers for easier access

The warning indicator turns on if water is collected up to the specified level.



Refilling position (unit : inches)











#### Dimensions





#### Working Range



|                               | 4-Post/Cabin |
|-------------------------------|--------------|
| A Max. digging radius         | 20'4"        |
| B Max. digging depth          | 12'7"        |
| C Max. digging height         | 18'5"        |
| D Max. dumping height         | 13'0"        |
| E Max. vertical digging depth | 9'7"         |
| F Min. front turning radius   | 8'1"         |
| At right boom swing           | 7'0"         |

#### 55V4 Specifications

| Performance                           |                              | Boom swing system                     |                                           |  |
|---------------------------------------|------------------------------|---------------------------------------|----------------------------------