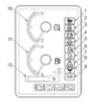

## **COMFORTABLE OPERATOR ROOM AND EASY MANIPULATION**

Easily visible monitor

- Travel speed indicator
- Glow indicator Battery charge warning indicator
- Engine oil pressure warning indicator
- Water temperature warning indicator
- Auto idle indicator 6
- Control lock warning indicator
- Water-separator warning indicator
- ECO mode indicator 10 Water temperature gauge
- . 11 Fuel gauge 12 Hour meter