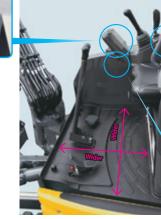

#### Dimensions

#### Working Range

|                               | 4-Post/Cabin |
|-------------------------------|--------------|
| A Max. digging radius         | 20'4"        |
| B Max. digging depth          | 12'7"        |
| C Max. digging height         | 18'5"        |
| D Max. dumping height         | 13'0"        |
| E Max. vertical digging depth | 9'7"         |
| F Min. front turning radius   | 8'1"         |
| At right boom swing           | 7'0"         |