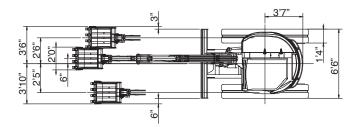

#### 55V4 Specifications

| Performance                           |                              | Boom swing system                     |                                           |  |
|---------------------------------------|------------------------------|---------------------------------------|-------------------------------------------|--|
| Bucket capacity                       | 5.64 cu.ft.                  | Туре                                  | Boom offset with hydraulic cylinder       |  |
| Bucket width                          | 24"                          | Swing angle (L/R)                     | 50°/90°                                   |  |
| Operating weight: 4-post( Cabin)      | 11,800 lbs. (12,150 lbs.)    | Hydraulic system                      |                                           |  |
| Transportation weight: 4-post( Cabin) | 11,000 lbs. (11,350 lbs.)    | Pressure                              | 3,554 psi                                 |  |
| Swing speed                           | 9.0 min <sup>.1</sup>        | Pump •type/hydraulic flow             | 2 Piston/2 Gear • 15.9 gpm x 2 + 11.7 gpm |  |
| Travel speed (low/high)               | 1.8/2.9 mph                  | Dozer blade                           |                                           |  |
| Gradeability                          | 30°                          | Size                                  | 78"x15"                                   |  |
| Ground pressure                       | 4.2 psi                      | Lift above ground / Drop below ground | 18.1"/16.9"                               |  |
| Max bucket digging force              | 10,850 lbs.                  |                                       |                                           |  |
| Engine                                |                              | Max auxiliary flow                    |                                           |  |
| Model                                 | KUBOTA V2403-CR Tier 4 Final | 1st line                              | 15.8 gpm                                  |  |
| Rated output                          | 44 hp/2,400 rpm              | 2nd line (optional)                   | 11.6 gpm                                  |  |
| Fuel tank capacity                    | 17.4 gallons                 |                                       |                                           |  |