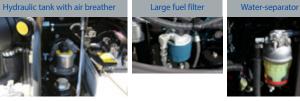

**EASY MAINTENANCE** 

Large covers for easier access

The warning indicator turns on if water is collected up to the specified level.

Refilling position (unit : inches)