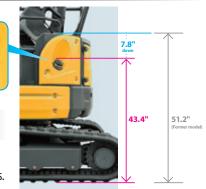

ocked when

the lever is raised.

# Safety EVOLUTION

#### **WORLD-STANDARD SAFETY**

• ROPS/TOPS Compliance Operator Cab and Canopy

- ROPS/TOPS Canopy (std.)
- ROPS/ TOPS Cab (opt.)
- FOPS Cab (opt.)

#### **ERROR-PREVENTION**

- All-lever lock
- Neutral engine-start
- · Auto-parking brake in swing & traction motors





# LOW FUEL CONSUMPTION

## **24%** FUEL SAVINGS

From the New Auto Idle and Eco Mode Features. \*In comparison with our former model



• Right hand cover





High Performance EVOLUTION

**HIGH POWER DIGGING AND QUICK RESPONSE** 

• Digging force increased by 10% \*In comparison with our former model • Quickly responsive 4-pump system

**EASY MAINTENANCE** 

Large covers for easier access

The warning indicator turns on if water is collected up to the specified level.



Refilling position (unit : inches)











#### Dimensions





#### Working Range



|                               | 4-Post/Cabin |
|-------------------------------|--------------|
| A Max. digging radius         | 20'4"        |
| B Max. digging depth          | 12'7"        |
| C Max. digging height         | 18'5"        |
| D Max. dumping height         | 13'0"        |
| E Max. vertical digging depth | 9'7"         |
| F Min. front turning radius   | 8'1"         |
| At right boom swing           | 7'0"         |

#### 55V4 Specifications

| Performance                           |                              | Boom swing system                     |                                           |  |
|---------------------------------------|------------------------------|---------