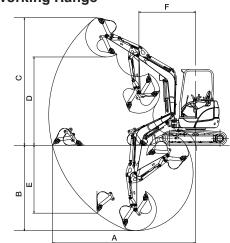

#### Working Range

|                               | 4-Post/Cabin |
|-------------------------------|--------------|
| A Max. digging radius         | 20'4"        |
| B Max. digging depth          | 12'7"        |
| C Max. digging height         | 18'5"        |
| D Max. dumping height         | 13'0"        |
| E Max. vertical digging depth | 9'7"         |
| F Min. front turning radius   | 8'1"         |
| At right boom swing           | 7'0"         |