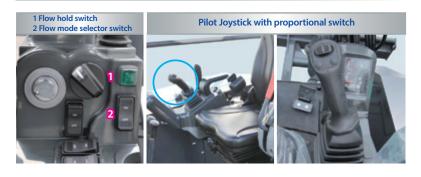

| KUBOTA V2403-CR Tier 4 Final | 1st line                              | 15.8 gpm                                  |  |
| Rated output                          | 44 hp/2,400 rpm              | 2nd line (optional)                   | 11.6 gpm                                  |  |
| Fuel tank capacity                    | 17.4 gallons                 |                                       |                                           |  |

ñ

#### **Optional Attachments:**



Photographs may differ in some cases from actual objects. Specifications are subject to change without notice due to technical improvements or modifications.



COMPACT EXCAVATOR SALES, LLC 400 Production Court • Elizabethtown, KY 42701 Phone: 800.583.1447 • Fax: 270.737.0419 WWW.KATOCES.COM

#### Features:



Pattern change selector





Steel Track (opt.)